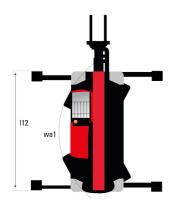

## MRT 3570 - Dimensional drawing

6.80 m 3.75 m 0.36 m 3.75 m 13 ° 108 ° 6.50 m 5.06 m 7.42 m 3.26 m +/-8 °

| Other data                                        |     |  |
|---------------------------------------------------|-----|--|
| Length of frame                                   | l14 |  |
| Wheelbase                                         | у   |  |
| Ground clearance                                  | m4  |  |
| Counterweight offset (turret at 90°)              | a7  |  |
| Tilt-up angle                                     | a4  |  |
| Tilt-down angle                                   | a5  |  |
| Overall length at stabilisers                     | l12 |  |
| External turning radius (over tyres)              | Wa1 |  |
| Overall width with stabilisers extended           | b7  |  |
| Overall height                                    | h17 |  |
| Frame leveling corrector                          | a9  |  |
| Ground clearance under front tires on stabilizers | m5  |  |