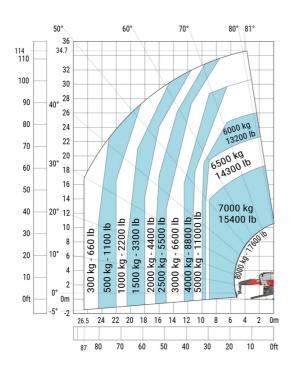

t-down angle                                   | a5  |  |
| Overall length at stabilisers                     | l12 |  |
| External turning radius (over tyres)              | Wa1 |  |
| Overall width with stabilisers extended           | b7  |  |
| Overall height                                    | h17 |  |
| Frame leveling corrector                          | a9  |  |
| Ground clearance under front tires on stabilizers | m5  |  |

### MRT 3570 - Load chart

### Machine on tyres with forks Metric



### Machine on lowered stabilisers with forks Metric



Machine on lowered stabilisers with winch 7200 kg (metric)

Machine on lowered stabilisers with 1500 kg jib Metric





Machine on lowered stabilisers with hook 9000 kg (Metric) Machine on lowered stabilisers with 365 kg platform Metric





# Machine on lowered stabilisers with 3D positive Metric







#### **Head Office**

B.P. 249 - 430 rue de l'Aubinière 44150 Ancenis Cedex - France Tel: +33 (0)2 40 09 10 11 - Fax: +33 (0)2 40 09 10 97 www.manitou.com



This publication provides a description of the configuration versions and options for Manitou products, which may differ for equipment. The equipment presented in this brochure may be part of a series, as an option, or it may not be available, depending on the versions. Manitou reserves the right, at any time and without notice, to amend the specifications described and represented. The specifications provided do not bind the manufacturer. For more details, please contact your Manitou agent. This is not a contractually binding document. The presentation of the product