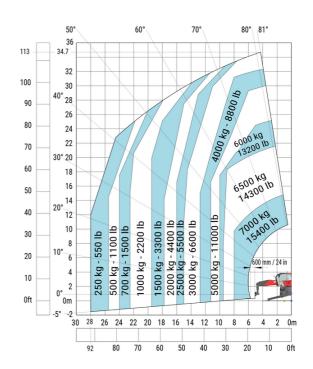

### MRT 3570 - Load chart

### Machine on lowered stabilisers with forks Metric

Machine on lowered stabilisers with winch 7200 kg (metric)

Machine on lowered stabilisers with 1500 kg jib Metric

Machine on lowered stabilisers with hook 9000 kg (Metric) Machine on lowered stabilisers with 365 kg platform Metric