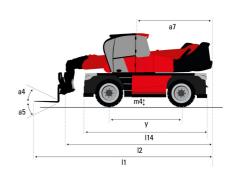

#### **VISION +**

| MRT 3570 Created on January 23, 202-       |                                                         |
|--------------------------------------------|---------------------------------------------------------|
| Capacities                                 | Metric                                                  |
| Max. capacity                              | 7000 kg                                                 |
| Max. lifting height                        | 34.70 m                                                 |
| lax. outreach                              | 28 m                                                    |
|                                            | 20 111                                                  |
| eight and dimensions                       | 10.06                                                   |
| verall length (with forks)                 | I1 10.06 m                                              |
| ength to face of forks                     | l2 8.86 m                                               |
| verall width                               | b1 2.50 m                                               |
| verall height                              | h17 3.26 m                                              |
| verall cab width                           | b4 0.96 m                                               |
| round clearance                            | m4 0.36 m                                               |
| heelbase                                   | y 3.75 m                                                |
| It-up angle                                | a4 13 °                                                 |
| ilt-down angle                             | a5 108°                                                 |
| urret rotation                             | 360 °                                                   |
| verall weight                              | 23800 kg                                                |
| •                                          |                                                         |
| orks length / width / section              | I / e / s 1200 mm x 125 mm x 60 mm                      |
| heels                                      | 17.5.005                                                |
| tandard tires                              | 17,5-R25                                                |
| rive wheels (front / rear)                 | 2/2                                                     |
| eering mode                                | 2 wheel steer, 4 wheel steer, Crab mode                 |
| tabilisers tabilisers                      |                                                         |
| abs Type                                   | Telescopic Triplex                                      |
| ontrols with stabs                         | Stabs Commands Individual or Simultaneous               |
| ngine                                      |                                                         |
| ngine brand                                | Yanmar                                                  |
| ngine norm                                 | Stage V / Tier 4                                        |
| ngine model                                | 4TN107FTT-6SMU2                                         |
| C. Engine power rating / Power (kW)        | 211 Hp / 155 kW                                         |
|                                            |                                                         |
| lax. torque / Engine rotation (min)        | 805 Nm @ 1500 rpm                                       |
| umber of cylinders - Capacity of cylinders | 4 - 4567 cm³                                            |
| ngine cooling system                       | Water cooled                                            |
| lectric circuit                            |                                                         |
| umber of batteries / Battery voltage       | 2 x 12 V                                                |
| 2V Battery capacity                        | 120 Ah                                                  |
| attery starting current                    | (EN)850 A                                               |
| ransmission                                |                                                         |
| ransmission type                           | Hydrostatic with CVT                                    |
| earbox                                     | Speedshift                                              |
| ax. travel speed                           | 40 km/h                                                 |
| rawbar pull                                | 9300 daN                                                |
|                                            |                                                         |
| arking brake                               | Automatic negative parking brake                        |
| ervice brake                               | Oil-immersed multi-discs braking on front & re<br>axles |
| erformances                                | UNICO                                                   |
| radeability (laden / unladen)              | 29 % / 38.70 %                                          |
| ydraulics                                  | 25 % / 30.70 %                                          |
| •                                          | W + 11 - P - 1                                          |
| ydraulic pump type                         | Variable displacement pump                              |
| ydraulic flow                              | 185 l/min                                               |
| ydraulic Pressure                          | 350 bar                                                 |
| ank capacities                             |                                                         |
| ngine oil                                  | 13                                                      |
| ydraulic oil                               | 300 I                                                   |
| uel tank                                   | 320 I                                                   |
| iesel Exhaust fluid (AdBlue® type)         | 241                                                     |
| oise and vibration                         |                                                         |
|                                            | co 1D                                                   |
| oise at driving position (LpA)             | 68 dB                                                   |
| nvironmental noise (LwA)                   | 109 dB                                                  |
| bration to whole hand/arm                  | < 2.50 m/s <sup>2</sup>                                 |
| iscellaneous                               |                                                         |
| teering wheels (front / rear)              | 2/2                                                     |
| ontrols                                    | 2 Joysticks                                             |
|                                            |                                                         |
| afety cab homologation                     | Cabin ROPS - FOPS Level 2                               |

## MRT 3570 - Dimensional drawing

6.80 m 3.75 m 0.36 m 3.75 m 13 ° 108 ° 6.50 m 5.06 m 7.42 m 3.26 m +/-8 °

| Other data                                        |     |  |
|---------------------------------------------------|-----|--|
| Length of frame                                   | l14 |  |
| Wheelbase                                         | у   |  |
| Ground clearance                                  | m4  |  |
| Counterweight offset (turret at 90°)              | a7  |  |
| Tilt-up angle                                     | a4  |  |
| Tilt-down angle                                   | a5  |  |
| Overall length at stabilisers                     | l12 |  |
| External turning radius (over tyres)              | Wa1 |  |
| Overall width with stabilisers extended           | b7  |  |
| Overall height                                    | h17 |  |
| Frame leveling corrector                          | a9  |  |
| Ground clearance under front tires on stabilizers | m5  |  |