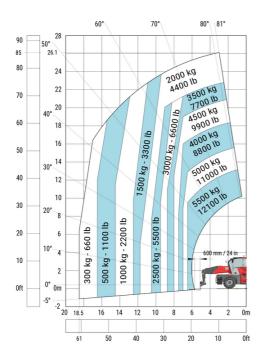

| l14 |  |
| Wheelbase                                         | у   |  |
| Ground clearance                                  | m4  |  |
| Counterweight offset (turret at 90°)              | a7  |  |
| Tilt-up angle                                     | a4  |  |
| Tilt-down angle                                   | a5  |  |
| Overall length at stabilisers                     | l12 |  |
| External turning radius (over tyres)              | Wa1 |  |
| Overall width with stabilisers extended           | b7  |  |
| Overall height                                    | h17 |  |
| Frame leveling corrector                          | a9  |  |
| Ground clearance under front tires on stabilizers | m5  |  |

### MRT 3570 - Load chart

### Machine on tyres with forks Metric



### Machine on lowered stabilisers with forks Metric



Machine on lowered stabilisers with winch 7200 kg (metric)

Machine on lowered stabilisers with 1500 kg jib Metric





Machine on lowered stabilisers with hook 9000 kg (Metric) Machine on lowered stabilisers with 365 kg platform Metric





# Machine on lowered stabilisers with 3D positive Metric







#### **Head Office**

B.P. 249 - 430 rue de l'Aubinière 44150 Ancenis Cedex - France Tel: +33 (0)2 40 09 10 11 - Fax: +33 (0)2 40 09 10 97 www.manitou.com



This publication provides a description of the configuration versions and options for Manitou products, which may differ for equipment. The equipment presented in this brochure may be part of a series, as an option, or it may not be available, depending on the versions. Manitou