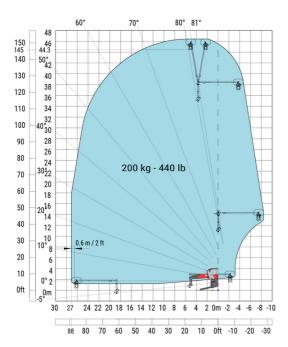

### MRT 3570 - Load chart

### Machine on lowered stabilisers with forks Metric

Machine on lowered stabilisers with winch 7200 kg (metric)

Machine on lowered stabilisers with 1500 kg jib Metric

Machine on lowered stabilisers with hook 9000 kg (Metric) Machine on lowered stabilisers with 365 kg platform Metric