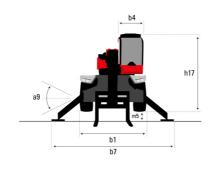

## MRT 3570 - Dimensional drawing

6.80 m 3.75 m 0.36 m 3.75 m 13 ° 108 ° 6.50 m 5.06 m 7.42 m 3.26 m +/-8 °

| Other data                                        |     |  |
|---------------------------------------------------|-----|--|
| Length of frame                                   | l14 |  |
| Wheelbase                                         | у   |  |
| Ground clearance                                  | m4  |  |
| Counterweight offset (turret at 90°)              | a7  |  |
| Tilt-up angle                                     | a4  |  |
| Tilt-down angle                                   | a5  |  |
| Overall length at stabilisers                     | l12 |  |
| External turning radius (over tyres)              | Wa1 |  |
| Overall width with stabilisers extended           | b7  |  |
| Overall height                                    | h17 |  |
| Frame leveling corrector                          | a9  |  |
| Ground clearance under front tires on stabilizers | m5  |  |