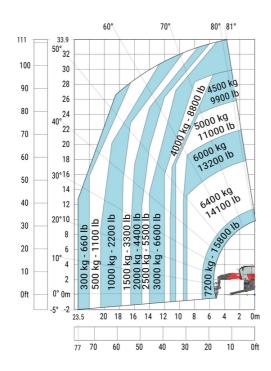

### MRT 3570 - Load chart

### Machine on lowered stabilisers with forks Metric

Machine on lowered stabilisers with winch 7200 kg (metric)

Machine on lowered stabilisers with 1500 kg jib Metric

Machine on lowered stabilisers with hook 9000 kg (Metric) Machine on lowered stabilisers with 365 kg platform Metric