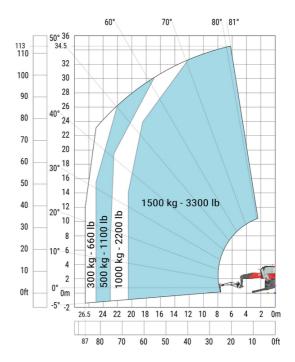

### MRT 3570 - Load chart

### Machine on lowered stabilisers with forks Metric

Machine on lowered stabilisers with winch 7200 kg (metric)

Machine on lowered stabilisers with 1500 kg jib Metric

Machine on lowered stabilisers with hook 9000 kg (Metric) Machine on lowered stabilisers with 365 kg platform Metric

# Machine on lowered stabilisers with 3D positive Metric