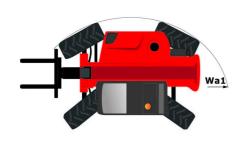

# MT 933 EASY

|                                             | MT 933 EASY Created on November 15, 2023 at 3:32:31 PM I |
|---------------------------------------------|----------------------------------------------------------|
| Capacities                                  | Metric                                                   |
| Max. capacity                               | 3300 kg                                                  |
| Max. lifting height                         | 9.07 m                                                   |
| Max. outreach                               | 6.35 m                                                   |
| Breakout force with bucket                  | 5770 daN                                                 |
| Weight and dimensions                       |                                                          |
| Overall length to carriage                  | I11 4.68 m                                               |
| Length to face of forks                     | 12 4.68 m                                                |
| Overall width                               | b1 2.33 m                                                |
| Overall height                              | h17 2.30 m                                               |
| Wheelbase                                   | y 2.81 m                                                 |
| Ground clearance                            | m4 0.45 m                                                |
| Overall cab width                           | b4 0.89 m                                                |
|                                             | a4 12 °                                                  |
| Tilt-up angle                               |                                                          |
| Tilt-down angle                             | a5 114°                                                  |
| External turning radius (over tyres)        | Wa1 3.80 m                                               |
| Unladen weight                              | 7145 kg                                                  |
| Overall weight                              | 7145 kg                                                  |
| Tires type                                  | Inflatable                                               |
| Standard tires                              | Alliance 400/80 - 24 - 162A8                             |
| Forks length / width / section              | I / e / s 1200 mm x 125 mm / 45 mm                       |
| Performances                                |                                                          |
| Lifting                                     | 8.90 s                                                   |
| Lowering                                    | 5.70 s                                                   |
| Extension                                   | 14.60 s                                                  |
| Retraction                                  | 8.80 s                                                   |
| Crowd                                       | 3.30 s                                                   |
| Dump                                        | 3.10 s                                                   |
| Engine                                      |                                                          |
| Engine brand                                | Deutz                                                    |
| Engine norm                                 | Stage V / Tier 4 final                                   |
| Engine model                                | TD 3.6 L                                                 |
| Number of cylinders / Capacity of cylinders | 4 - 3621 cm³                                             |
| I.C. Engine power rating - Power (kW)       | 75 Hp / 55 kW                                            |
| Max. torque / Engine rotation               | 340 Nm @ 1600 rpm                                        |
| Drawbar pull (Laden)                        | 7320 daN                                                 |
| Transmission                                |                                                          |
| Transmission type                           | Torque converter                                         |
| Number of gears (forward / reverse)         | 4 / 4                                                    |
| Max. travel speed                           | 24.90 km/h                                               |
| Parking brake                               | Manual                                                   |
|                                             | Oil-immersed multi-discs braking on front & rea          |
| Service brake                               | axles                                                    |
| Hydraulics                                  |                                                          |
| Hydraulic pump type                         | Gear pump                                                |
| Hydraulic flow / Pressure                   | 92.70 l/min-260 bar                                      |
| Tank capacities                             |                                                          |
| Engine oil                                  | 101                                                      |
| Hydraulic oil                               | 128                                                      |
| Fuel tank                                   | 120                                                      |
| Noise and vibration                         |                                                          |
| Noise at driving position (LpA)             | 79 dB                                                    |
| Noise to environment (LwA)                  | 104 dB                                                   |
| Vibration on hands/arms                     | < 2.50 m/s²                                              |
| Miscellaneous                               | × 2.30 III/5"                                            |
|                                             | 2/2                                                      |
| Steering wheels (front / rear)              | 2/2                                                      |
| Drive wheels (front / rear)                 | 2/2                                                      |
| Safety / Safety cab homologation            | Standard EN 15000 / Cabin ROPS - FOPS Level :            |
| Controls                                    | JSM                                                      |

## MT 933 Easy - Dimensional drawing