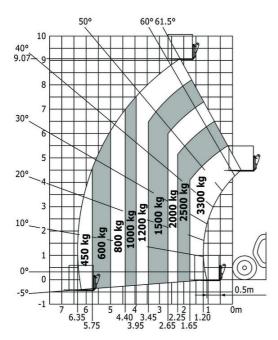

|
| Miscellaneous                               | × 2.30 III/5"                                            |
|                                             | 2/2                                                      |
| Steering wheels (front / rear)              | 2/2                                                      |
| Drive wheels (front / rear)                 | 2/2                                                      |
| Safety / Safety cab homologation            | Standard EN 15000 / Cabin ROPS - FOPS Level :            |
| Controls                                    | JSM                                                      |

## MT 933 Easy - Dimensional drawing







### MT 933 Easy - Load chart

#### Machine on tyres with forks Metric







#### **Head Office**

B.P. 249 - 430 rue de l'Aubinière 44150 Ancenis Cedex - France Tel: +33 (0)2 40 09 10 11 - Fax: +33 (0)2 40 09 10 97 www.manitou.com



This publication provides a description of the configuration versions and options for Manitou products, which may differ for equipment. The equipment presented in this brochure may be part of a series, as an option, or it may not be available, depending on the versions. Manitou reserves the right, at any time and without notice, to amend the specifications described and represented. The specifications provided do not bind the manufacturer. For more details, please contact your Manitou agent. This is not a contractually binding document. The presentation of the products is not contractually binding. List of specifications non-exh