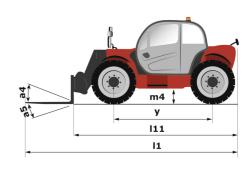

# MT 933 EASY

|                                             | MT 933 EASY Created on November 15, 2023 at 3:32:31 PM I |
|---------------------------------------------|----------------------------------------------------------|
| Capacities                                  | Metric                                                   |
| Max. capacity                               | 3300 kg                                                  |
| Max. lifting height                         | 9.07 m                                                   |
| Max. outreach                               | 6.35 m                                                   |
| Breakout force with bucket                  | 5770 daN                                                 |
| Weight and dimensions                       |                                                          |
| Overall length to carriage                  | I11 4.68 m                                               |
| Length to face of forks                     | 12 4.68 m                                                |
| Overall width                               | b1 2.33 m                                                |
| Overall height                              | h17 2.30 m                                               |
| Wheelbase                                   | y 2.81 m                                                 |
| Ground clearance                            | m4 0.45 m                                                |
| Overall cab width                           | b4 0.89 m                                                |
|                                             | a4 12 °                                                  |
| Tilt-up angle                               |                                                          |
| Tilt-down angle                             | a5 114°                                                  |
| External turning radius (over tyres)        | Wa1 3.80 m                                               |
| Unladen weight                              | 7145 kg                                                  |
| Overall weight                              | 7145 kg                                                  |
| Tires type                                  | Inflatable                                               |
| Standard tires                              | Alliance 400/80 - 24 - 162A8                             |
| Forks length / width / section              | I / e / s 1200 mm x 125 mm / 45 mm                       |
| Performances                                |                                                          |
| Lifting                                     | 8.90 s                                                   |
| Lowering                                    | 5.70 s                                                   |
| Extension                                   | 14.60 s                                                  |
| Retraction                                  | 8.80 s                                                   |
| Crowd                                       | 3.30 s                                                   |
| Dump                                        | 3.10 s                                                   |
| Engine                                      |                                                          |
| Engine brand                                | Deutz                                                    |
| Engine norm                                 | Stage V / Tier 4 final                                   |
| Engine model                                | TD 3.6 L                                                 |
| Number of cylinders / Capacity of cylinders | 4 - 3621 cm³                                             |
| I.C. Engine power rating - Power (kW)       | 75 Hp / 55 kW                                            |
| Max. torque / Engine rotation               | 340 Nm @ 1600 rpm                                        |
| Drawbar pull (Laden)                        | 7320 daN                                                 |
| Transmission                                |                                                          |
| Transmission type                           | Torque converter                                         |
| Number of gears (forward / reverse)         | 4 / 4                                                    |
| Max. travel speed                           | 24.90 km/h                                               |
| Parking brake                               | Manual                                                   |
|                                             | Oil-immersed multi-discs braking on front & rea          |
| Service brake                               | axles                                                    |
| Hydraulics                                  |                                                          |
| Hydraulic pump type                         | Gear pump                                                |
| Hydraulic flow / Pressure                   | 92.70 l/min-260 bar                                      |
| Tank capacities                             |                                                          |
| Engine oil                                  | 101                                                      |
| Hydraulic oil                               | 128                                                      |
| Fuel tank                                   | 120                                                      |
| Noise and vibration                         |                                                          |
| Noise at driving position (LpA)             | 79 dB                                                    |
| Noise to environment (LwA)                  | 104 dB                                                   |
| Vibration on hands/arms                     | < 2.50 m/s²                                              |
| Miscellaneous                               | × 2.30 III/5"                                            |
|                                             | 2/2                                                      |
| Steering wheels (front / rear)              | 2/2                                                      |
| Drive wheels (front / rear)                 | 2/2                                                      |
| Safety / Safety cab homologation            | Standard EN 15000 / Cabin ROPS - FOPS Level :            |
| Controls                                    | JSM                                                      |

## MT 933 Easy - Dimensional drawing