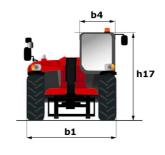

# MT 933 EASY

|                                             | MT 933 EASY Created on November 15, 2023 at 3:32:31 PM I |
|---------------------------------------------|----------------------------------------------------------|
| Capacities                                  | Metric                                                   |
| Max. capacity                               | 3300 kg                                                  |
| Max. lifting height                         | 9.07 m                                                   |
| Max. outreach                               | 6.35 m                                                   |
| Breakout force with bucket                  | 5770 daN                                                 |
| Weight and dimensions                       |                                                          |
| Overall length to carriage                  | I11 4.68 m                                               |
| Length to face of forks                     | 12 4.68 m                                                |
| Overall width                               | b1 2.33 m                                                |
| Overall height                              | h17 2.30 m                                               |
| Wheelbase                                   | y 2.81 m                                                 |
| Ground clearance                            | m4 0.45 m                                                |
| Overall cab width                           | b4 0.89 m                                                |
|                                             | a4 12 °                                                  |
| Tilt-up angle                               |                                                          |
| Tilt-down angle                             | a5 114°                                                  |
| External turning radius (over tyres)        | Wa1 3.80 m                                               |
| Unladen weight                              | 7145 kg                                                  |
| Overall weight                              | 7145 kg                                                  |
| Tires type                                  | Inflatable                                               |
| Standard tires                              | Alliance 400/80 - 24 - 162A8                             |
| Forks length / width / section              | I / e / s 1200 mm x 125 mm / 45 mm                       |
| Performances                                |                                                          |
| Lifting                                     | 8.90 s                                                   |
| Lowering                                    | 5.70 s                                                   |
| Extension                                   | 14.60 s                                                  |
| Retraction                                  | 8.80 s                                                   |
| Crowd                                       | 3.30 s                                                   |
| Dump                                        | 3.10 s                                                   |
| Engine                                      |                                                          |
| Engine brand                                | Deutz                                                    |
| Engine norm                                 | Stage V / Tier 4 final                                   |
| Engine model                                | TD 3.6 L                                                 |
| Number of cylinders / Capacity of cylinders | 4 - 3621 cm³                                             |
| I.C. Engine power rating - Power (kW)       | 75 Hp / 55 kW                                            |
| Max. torque / Engine rotation               | 340 Nm @ 1600 rpm                                        |
| Drawbar pull (Laden)                        | 7320 daN                                                 |
| Transmission                                |                                                          |
| Transmission type                           | Torque converter                                         |
| Number of gears (forward / reverse)         | 4 / 4                                                    |
| Max. travel speed                           | 24.90 km/h                                               |
| Parking brake                               | Manual                                                   |
|                                             | Oil-immersed multi-discs braking on front & rea          |
| Service brake                               | axles                                                    |
| Hydraulics                                  |                                                          |
| Hydraulic pump type                         | Gear pump                                                |
| Hydraulic flow / Pressure                   | 92.70 l/min-260 bar                                      |
| Tank capacities                             |                                                          |
| Engine oil                                  | 101                                                      |
| Hydraulic oil                               | 128                                                      |
| Fuel tank                                   | 120                                                      |
| Noise and vibration                         |                                                          |
| Noise at driving position (LpA)             | 79 dB                                                    |
| Noise to environment (LwA)                  | 104 dB                                                   |
| Vibration on hands/arms                     | < 2.50 m/s²                                              |
| Miscellaneous                               | × 2.30 III/5"                                            |
|                                             | 2/2                                                      |
| Steering wheels (front / rear)              | 2/2                                                      |
| Drive wheels (front / rear)                 | 2/2                                                      |
| Safety / Safety cab homologation            | Standard EN 15000 / Cabin ROPS - FOPS Level :            |
| Controls                                    | JSM                                                      |

## MT 933 Easy - Dimensional drawing