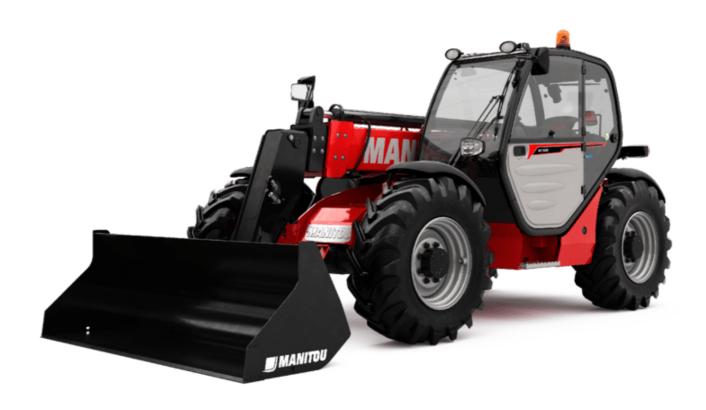

# MT 933 EASY

|                                             | MT 933 EASY Created on November 15, 2023 at 3:32:31 PM I |
|---------------------------------------------|----------------------------------------------------------|
| Capacities                                  | Metric                                                   |
| Max. capacity                               | 3300 kg                                                  |
| Max. lifting height                         | 9.07 m                                                   |
| Max. outreach                               | 6.35 m                                                   |
| Breakout force with bucket                  | 5770 daN                                                 |
| Weight and dimensions                       |                                                          |
| Overall length to carriage                  | I11 4.68 m                                               |
| Length to face of forks                     | 12 4.68 m                                                |
| Overall width                               | b1 2.33 m                                                |
| Overall height                              | h17 2.30 m                                               |
| Wheelbase                                   | y 2.81 m                                                 |
| Ground clearance                            | m4 0.45 m                                                |
| Overall cab width                           | b4 0.89 m                                                |
|                                             | a4 12 °                                                  |
| Tilt-up angle                               |                                                          |
| Tilt-down angle                             | a5 114°                                                  |
| External turning radius (over tyres)        | Wa1 3.80 m                                               |
| Unladen weight                              | 7145 kg                                                  |
| Overall weight                              | 7145 kg                                                  |
| Tires type                                  | Inflatable                                               |
| Standard tires                              | Alliance 400/80 - 24 - 162A8                             |
| Forks length / width / section              | I / e / s 1200 mm x 125 mm / 45 mm                       |
| Performances                                |                                                          |
| Lifting                                     | 8.90 s                                                   |
| Lowering                                    | 5.70 s                                                   |
| Extension                                   | 14.60 s                                                  |
| Retraction                                  | 8.80 s                                                   |
| Crowd                                       | 3.30 s                                                   |
| Dump                                        | 3.10 s                                                   |
| Engine                                      |                                                          |
| Engine brand                                | Deutz                                                    |
| Engine norm                                 | Stage V / Tier 4 final                                   |
| Engine model                                | TD 3.6 L                                                 |
| Number of cylinders / Capacity of cylinders | 4 - 3621 cm³                                             |
| I.C. Engine power rating - Power (kW)       | 75 Hp / 55 kW                                            |
| Max. torque / Engine rotation               | 340 Nm @ 1600 rpm                                        |
| Drawbar pull (Laden)                        | 7320 daN                                                 |
| Transmission                                |                                                          |
| Transmission type                           | Torque converter                                         |
| Number of gears (forward / reverse)         | 4 / 4                                                    |
| Max. travel speed                           | 24.90 km/h                                               |
| Parking brake                               | Manual                                                   |
|                                             | Oil-immersed multi-discs braking on front & rea          |
| Service brake                               | axles                                                    |
| Hydraulics                                  |                                                          |
| Hydraulic pump type                         | Gear pump                                                |
| Hydraulic flow / Pressure                   | 92.70 l/min-260 bar                                      |
| Tank capacities                             |                                                          |
| Engine oil                                  | 101                                                      |
| Hydraulic oil                               | 128                                                      |
| Fuel tank                                   | 120                                                      |
| Noise and vibration                         |                                                          |
| Noise at driving position (LpA)             | 79 dB                                                    |
| Noise to environment (LwA)                  | 104 dB                                                   |
| Vibration on hands/arms                     | < 2.50 m/s²                                              |
| Miscellaneous                               | × 2.30 III/5"                                            |
|                                             | 2/2                                                      |
| Steering wheels (front / rear)              | 2/2                                                      |
| Drive wheels (front / rear)                 | 2/2                                                      |
| Safety / Safety cab homologation            | Standard EN 15000 / Cabin ROPS - FOPS Level :            |
| Controls                                    | JSM                                                      |