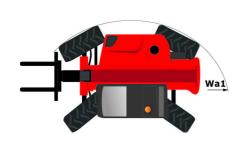

## MT 733 EASY

|                                             | MT 733 EASY Created on June 13, 2023 at 9:52:41 AM L |
|---------------------------------------------|------------------------------------------------------|
| Capacities                                  | Metric                                               |
| Max. capacity                               | 3300 kg                                              |
| Max. lifting height                         | 6.90 m                                               |
| Max. outreach                               | 3.90 m                                               |
| Breakout force with bucket                  | 5770 daN                                             |
| Weight and dimensions                       |                                                      |
| Overall length to carriage                  | I11 4.74 m                                           |
| Length to face of forks                     | 12 4.74 m                                            |
| Overall width                               | b1 2.33 m                                            |
| Overall height                              | h17 2.30 m                                           |
| Wheelbase                                   | y 2.81 m                                             |
| Ground clearance                            | m4 0.45 m                                            |
| Overall cab width                           | b4 0.89 m                                            |
| Tilt-up angle                               | a4 12 °                                              |
|                                             | a5 114 °                                             |
| Tilt-down angle                             |                                                      |
| External turning radius (over tyres)        |                                                      |
| Unladen weight (with forks)                 | 6700 kg                                              |
| Overall weight                              | 6700 kg                                              |
| Tyres type                                  | Inflatable                                           |
| Standard tyres                              | Alliance 400/80 - 24 - 162A8                         |
| Forks length / width / section              | I / e / s 1200 mm x 125 mm / 45 mm                   |
| Performances                                |                                                      |
| Lifting                                     | 8.30 s                                               |
| Lowering                                    | 6 \$                                                 |
| Extension                                   | 7.30 s                                               |
| Retraction                                  | 4.50 s                                               |
| Crowd                                       | 3.40 s                                               |
| Dump                                        | 2.80 s                                               |
| Engine                                      |                                                      |
| Engine brand                                | Deutz                                                |
| Engine norm                                 | Stage V / Tier 4 final                               |
| Engine model                                | TD 3.6 L                                             |
| Number of cylinders / Capacity of cylinders | 4 - 3621 cm³                                         |
| I.C. Engine power rating - Power (kW)       | 75 Hp / 55.40 kW                                     |
| Max. torque / Engine rotation               | 340 Nm @ 1600 rpm                                    |
| Drawbar pull (Laden)                        | 8360 daN                                             |
| Transmission                                |                                                      |
| Transmission type                           | Torque converter                                     |
| Number of gears (forward / reverse)         | 4 / 4                                                |
| Max. travel speed                           | 24.90 km/h                                           |
| Parking brake                               | Manual                                               |
| Service brake                               | Oil-immersed multi-discs braking on front & rea      |
|                                             | axles                                                |
| Axle Manufacturer                           | Dana                                                 |
| Hydraulics                                  |                                                      |
| Hydraulic pump type                         | Gear pump                                            |
| Hydraulic flow / Pressure                   | 92.70 l/min-260 bar                                  |
| Tank capacities                             |                                                      |
| Engine oil                                  | 10                                                   |
| Hydraulic oil                               | 128 I                                                |
| Fuel tank                                   | 120                                                  |
| Noise and vibration                         |                                                      |
| Noise at driving position (LpA)             | 79 dB                                                |
| Noise to environment (LwA)                  | 104 dB                                               |
| Vibration on hands/arms                     | < 2.50 m/s²                                          |
| Miscellaneous                               |                                                      |
| Steering wheels (front / rear)              | 2/2                                                  |
| Drive wheels (front / rear)                 | 2/2                                                  |
| Safety / Safety cab homologation            | Standard EN 15000 / Cabin ROPS - FOPS Level 2        |
| Controls                                    | JSM                                                  |
|                                             |                                                      |