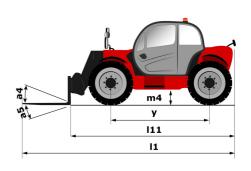

## MT 733 EASY

|                                             | MT 733 EASY Created on June 13, 2023 at 9:52:41 AM L |
|---------------------------------------------|------------------------------------------------------|
| Capacities                                  | Metric                                               |
| Max. capacity                               | 3300 kg                                              |
| Max. lifting height                         | 6.90 m                                               |
| Max. outreach                               | 3.90 m                                               |
| Breakout force with bucket                  | 5770 daN                                             |
| Weight and dimensions                       |                                                      |
| Overall length to carriage                  | I11 4.74 m                                           |
| Length to face of forks                     | 12 4.74 m                                            |
| Overall width                               | b1 2.33 m                                            |
| Overall height                              | h17 2.30 m                                           |
| Wheelbase                                   | y 2.81 m                                             |
| Ground clearance                            | m4 0.45 m                                            |
| Overall cab width                           | b4 0.89 m                                            |
| Tilt-up angle                               | a4 12 °                                              |
|                                             | a5 114 °                                             |
| Tilt-down angle                             |                                                      |
| External turning radius (over tyres)        |                                                      |
| Unladen weight (with forks)                 | 6700 kg                                              |
| Overall weight                              | 6700 kg                                              |
| Tyres type                                  | Inflatable                                           |
| Standard tyres                              | Alliance 400/80 - 24 - 162A8                         |
| Forks length / width / section              | I / e / s 1200 mm x 125 mm / 45 mm                   |
| Performances                                |                                                      |
| Lifting                                     | 8.30 s                                               |
| Lowering                                    | 6 \$                                                 |
| Extension                                   | 7.30 s                                               |
| Retraction                                  | 4.50 s                                               |
| Crowd                                       | 3.40 s                                               |
| Dump                                        | 2.80 s                                               |
| Engine                                      |                                                      |
| Engine brand                                | Deutz                                                |
| Engine norm                                 | Stage V / Tier 4 final                               |
| Engine model                                | TD 3.6 L                                             |
| Number of cylinders / Capacity of cylinders | 4 - 3621 cm³                                         |
| I.C. Engine power rating - Power (kW)       | 75 Hp / 55.40 kW                                     |
| Max. torque / Engine rotation               | 340 Nm @ 1600 rpm                                    |
| Drawbar pull (Laden)                        | 8360 daN                                             |
| Transmission                                |                                                      |
| Transmission type                           | Torque converter                                     |
| Number of gears (forward / reverse)         | 4 / 4                                                |
| Max. travel speed                           | 24.90 km/h                                           |
| Parking brake                               | Manual                                               |
| Service brake                               | Oil-immersed multi-discs braking on front & rea      |
|                                             | axles                                                |
| Axle Manufacturer                           | Dana                                                 |
| Hydraulics                                  |                                                      |
| Hydraulic pump type                         | Gear pump                                            |
| Hydraulic flow / Pressure                   | 92.70 l/min-260 bar                                  |
| Tank capacities                             |                                                      |
| Engine oil                                  | 10                                                   |
| Hydraulic oil                               | 128 I                                                |
| Fuel tank                                   | 120                                                  |
| Noise and vibration                         |                                                      |
| Noise at driving position (LpA)             | 79 dB                                                |
| Noise to environment (LwA)                  | 104 dB                                               |
| Vibration on hands/arms                     | < 2.50 m/s²                                          |
| Miscellaneous                               |                                                      |
| Steering wheels (front / rear)              | 2/2                                                  |
| Drive wheels (front / rear)                 | 2/2                                                  |
| Safety / Safety cab homologation            | Standard EN 15000 / Cabin ROPS - FOPS Level 2        |
| Controls                                    | JSM                                                  |
|                                             |                                                      |

## MT 733 Easy - Dimensional drawing