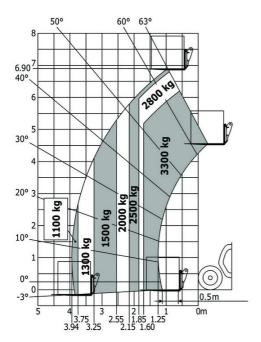

| < 2.50 m/s²                                          |
| Miscellaneous                               |                                                      |
| Steering wheels (front / rear)              | 2/2                                                  |
| Drive wheels (front / rear)                 | 2/2                                                  |
| Safety / Safety cab homologation            | Standard EN 15000 / Cabin ROPS - FOPS Level 2        |
| Controls                                    | JSM                                                  |
|                                             |                                                      |

## MT 733 Easy - Dimensional drawing







## MT 733 Easy - Load chart

## Machine on tyres with forks Metric