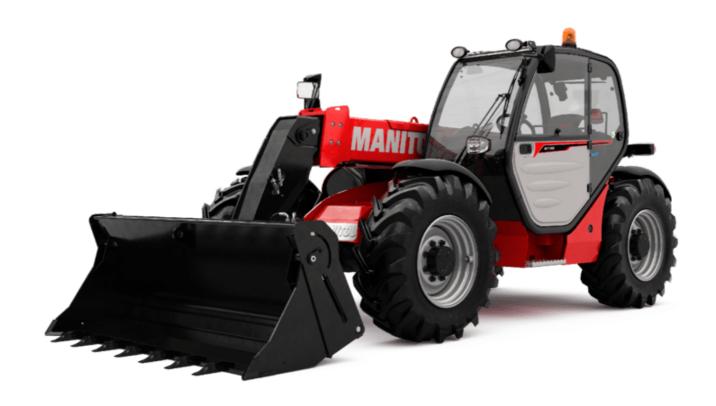

Technical sheet:

## MT 733 EASY

|                                             | MT 733 EASY Created on June 13, 2023 at 9:52:41 AM L |
|---------------------------------------------|------------------------------------------------------|
| Capacities                                  | Metric                                               |
| Max. capacity                               | 3300 kg                                              |
| Max. lifting height                         | 6.90 m                                               |
| Max. outreach                               | 3.90 m                                               |
| Breakout force with bucket                  | 5770 daN                                             |
| Weight and dimensions                       |                                                      |
| Overall length to carriage                  | I11 4.74 m                                           |
| Length to face of forks                     | 12 4.74 m                                            |
| Overall width                               | b1 2.33 m                                            |
| Overall height                              | h17 2.30 m                                           |
| Wheelbase                                   | y 2.81 m                                             |
| Ground clearance                            | m4 0.45 m                                            |
| Overall cab width                           | b4 0.89 m                                            |
| Tilt-up angle                               | a4 12 °                                              |
|                                             | a5 114 °                                             |
| Tilt-down angle                             |                                                      |
| External turning radius (over tyres)        |                                                      |
| Unladen weight (with forks)                 | 6700 kg                                              |
| Overall weight                              | 6700 kg                                              |
| Tyres type                                  | Inflatable                                           |
| Standard tyres                              | Alliance 400/80 - 24 - 162A8                         |
| Forks length / width / section              | I / e / s 1200 mm x 125 mm / 45 mm                   |
| Performances                                |                                                      |
| Lifting                                     | 8.30 s                                               |
| Lowering                                    | 6 \$                                                 |
| Extension                                   | 7.30 s                                               |
| Retraction                                  | 4.50 s                                               |
| Crowd                                       | 3.40 s                                               |
| Dump                                        | 2.80 s                                               |
| Engine                                      |                                                      |
| Engine brand                                | Deutz                                                |
| Engine norm                                 | Stage V / Tier 4 final                               |
| Engine model                                | TD 3.6 L                                             |
| Number of cylinders / Capacity of cylinders | 4 - 3621 cm³                                         |
| I.C. Engine power rating - Power (kW)       | 75 Hp / 55.40 kW                                     |
| Max. torque / Engine rotation               | 340 Nm @ 1600 rpm                                    |
| Drawbar pull (Laden)                        | 8360 daN                                             |
| Transmission                                |                                                      |
| Transmission type                           | Torque converter                                     |
| Number of gears (forward / reverse)         | 4 / 4                                                |
| Max. travel speed                           | 24.90 km/h                                           |
| Parking brake                               | Manual                                               |
| Service brake                               | Oil-immersed multi-discs braking on front & rea      |
|                                             | axles                                                |
| Axle Manufacturer                           | Dana                                                 |
| Hydraulics                                  |                                                      |
| Hydraulic pump type                         | Gear pump                                            |
| Hydraulic flow / Pressure                   | 92.70 l/min-260 bar                                  |
| Tank capacities                             |                                                      |
| Engine oil                                  | 10                                                   |
| Hydraulic oil                               | 128 I                                                |
| Fuel tank                                   | 120                                                  |
| Noise and vibration                         |                                                      |
| Noise at driving position (LpA)             | 79 dB                                                |
| Noise to environment (LwA)                  | 104 dB                                               |
| Vibration on hands/arms                     | < 2.50 m/s²                                          |
| Miscellaneous                               |                                                      |
| Steering wheels (front / rear)              | 2/2                                                  |
| Drive wheels (front / rear)                 | 2/2                                                  |
| Safety / Safety cab homologation            | Standard EN 15000 / Cabin ROPS - FOPS Level 2        |
| Controls                                    | JSM                                                  |
|                                             |                                                      |