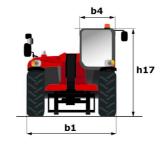

## MT 733 EASY

|                                             | MT 733 EASY Created on June 13, 2023 at 9:52:41 AM L |
|---------------------------------------------|------------------------------------------------------|
| Capacities                                  | Metric                                               |
| Max. capacity                               | 3300 kg                                              |
| Max. lifting height                         | 6.90 m                                               |
| Max. outreach                               | 3.90 m                                               |
| Breakout force with bucket                  | 5770 daN                                             |
| Weight and dimensions                       |                                                      |
| Overall length to carriage                  | I11 4.74 m                                           |
| Length to face of forks                     | 12 4.74 m                                            |
| Overall width                               | b1 2.33 m                                            |
| Overall height                              | h17 2.30 m                                           |
| Wheelbase                                   | y 2.81 m                                             |
| Ground clearance                            | m4 0.45 m                                            |
| Overall cab width                           | b4 0.89 m                                            |
| Tilt-up angle                               | a4 12 °                                              |
|                                             | a5 114 °                                             |
| Tilt-down angle                             |                                                      |
| External turning radius (over tyres)        |                                                      |
| Unladen weight (with forks)                 | 6700 kg                                              |
| Overall weight                              | 6700 kg                                              |
| Tyres type                                  | Inflatable                                           |
| Standard tyres                              | Alliance 400/80 - 24 - 162A8                         |
| Forks length / width / section              | I / e / s 1200 mm x 125 mm / 45 mm                   |
| Performances                                |                                                      |
| Lifting                                     | 8.30 s                                               |
| Lowering                                    | 6 \$                                                 |
| Extension                                   | 7.30 s                                               |
| Retraction                                  | 4.50 s                                               |
| Crowd                                       | 3.40 s                                               |
| Dump                                        | 2.80 s                                               |
| Engine                                      |                                                      |
| Engine brand                                | Deutz                                                |
| Engine norm                                 | Stage V / Tier 4 final                               |
| Engine model                                | TD 3.6 L                                             |
| Number of cylinders / Capacity of cylinders | 4 - 3621 cm³                                         |
| I.C. Engine power rating - Power (kW)       | 75 Hp / 55.40 kW                                     |
| Max. torque / Engine rotation               | 340 Nm @ 1600 rpm                                    |
| Drawbar pull (Laden)                        | 8360 daN                                             |
| Transmission                                |                                                      |
| Transmission type                           | Torque converter                                     |
| Number of gears (forward / reverse)         | 4 / 4                                                |
| Max. travel speed                           | 24.90 km/h                                           |
| Parking brake                               | Manual                                               |
| Service brake                               | Oil-immersed multi-discs braking on front & rea      |
|                                             | axles                                                |
| Axle Manufacturer                           | Dana                                                 |
| Hydraulics                                  |                                                      |
| Hydraulic pump type                         | Gear pump                                            |
| Hydraulic flow / Pressure                   | 92.70 l/min-260 bar                                  |
| Tank capacities                             |                                                      |
| Engine oil                                  | 10                                                   |
| Hydraulic oil                               | 128 I                                                |
| Fuel tank                                   | 120                                                  |
| Noise and vibration                         |                                                      |
| Noise at driving position (LpA)             | 79 dB                                                |
| Noise to environment (LwA)                  | 104 dB                                               |
| Vibration on hands/arms                     | < 2.50 m/s²                                          |
| Miscellaneous                               |                                                      |
| Steering wheels (front / rear)              | 2/2                                                  |
| Drive wheels (front / rear)                 | 2/2                                                  |
| Safety / Safety cab homologation            | Standard EN 15000 / Cabin ROPS - FOPS Level 2        |
| Controls                                    | JSM                                                  |
|                                             |                                                      |