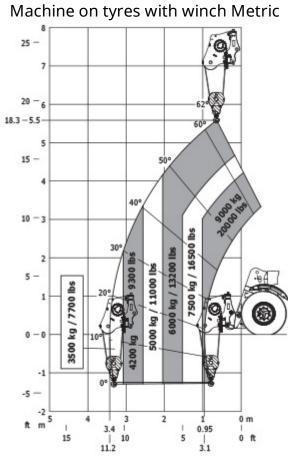

## Load chart

20 - 6 18.3-5.5 5 15 -10 - 3

Machine on stabs with jib Metric

Siège Social 430 rue de l'Aubinière - 44150 Ancenis Cedex - France Tel: +33(0)2 40 09 10 11 - Fax: +33 (0)2 40 09 10 97 www.manitou.com