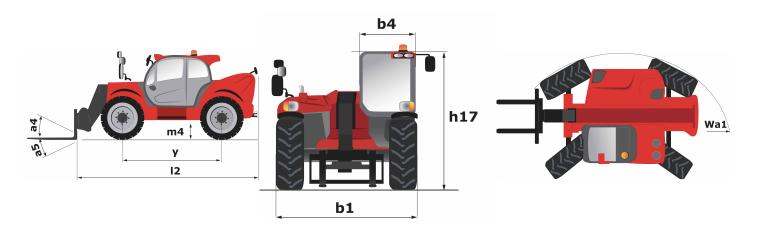

Technical sheet :

| CapacitiesImage: CapacitiesImage: MetricMax. capacityQ9000 kg.oad centre of gravityc600 mmMax. lifting heighth36.84 mVeight and dimensionsm13JInladen weight (with forks)m413160 kgGround clearance centerm40.4 mVheelbasey2.87 m |           |
|-----------------------------------------------------------------------------------------------------------------------------------------------------------------------------------------------------------------------------------|-----------|
| cod centre of gravity   c   600 mm     Max. lifting height   h3   6.84 m     Veight and dimensions                                                                                                                                |           |
| Max. lifting height   h3   6.84 m     Veight and dimensions   1     Juladen weight (with forks)   1   13160 kg     Ground clearance center   m4   0.4 m                                                                           |           |
| Veight and dimensions   13160 kg     Jnladen weight (with forks)   13160 kg     Ground clearance center   m4   0.4 m                                                                                                              |           |
| Jnladen weight (with forks)   13160 kg     Ground clearance center   m4   0.4 m                                                                                                                                                   |           |
| Ground clearance center m4 0.4 m                                                                                                                                                                                                  |           |
|                                                                                                                                                                                                                                   |           |
| Vheelbase y 2.87 m                                                                                                                                                                                                                |           |
|                                                                                                                                                                                                                                   |           |
| Dverall width b1 2.47 m                                                                                                                                                                                                           |           |
| Dverall height h17 2.47 m                                                                                                                                                                                                         |           |
| Dverall cab width b4 0.93 m                                                                                                                                                                                                       |           |
| ilt-down angle a5 125 °                                                                                                                                                                                                           |           |
| ilt-up angle a4 12 °                                                                                                                                                                                                              |           |
| ixternal turning radius (over tyres) Wa1 5.59 m                                                                                                                                                                                   |           |
| Duter turning radius (with forks) b15 5.59 m                                                                                                                                                                                      |           |
| orks length / width / section I / e / s 1200 mm x 200 mm x 60                                                                                                                                                                     | 0 mm      |
| ires                                                                                                                                                                                                                              |           |
| itandard tyres Aeolus - TLAG P23 - 445/t                                                                                                                                                                                          | 55 R22,5  |
| Number of front wheels / rear wheels 2 / 2                                                                                                                                                                                        |           |
| iteering wheels (front / rear) 2/2                                                                                                                                                                                                |           |
| Drive wheels (front / rear) 2 / 2                                                                                                                                                                                                 |           |
| iteering mode 2 wheel steer, 4 wheel steer                                                                                                                                                                                        | Crab mode |
| ingine                                                                                                                                                                                                                            | crub mode |
| ingine brand John Deere                                                                                                                                                                                                           |           |
| ingine orm Stage IV / Tier 4 Fin                                                                                                                                                                                                  | al        |
| ingine model 4045PWL                                                                                                                                                                                                              | a         |
|                                                                                                                                                                                                                                   |           |
|                                                                                                                                                                                                                                   |           |
| C. Engine power rating / Power (kW) 141 Hp / 104 kW                                                                                                                                                                               | in .      |
| Aax. torque / Engine rotation 534 Nm@1500 tr/mi                                                                                                                                                                                   | .n        |
|                                                                                                                                                                                                                                   |           |
| Battery / Batteries capacity                                                                                                                                                                                                      |           |
| Drawbar pull (Laden) 10905 daN                                                                                                                                                                                                    |           |
| ransmission                                                                                                                                                                                                                       |           |
| ransmission type Hydrostatic                                                                                                                                                                                                      |           |
| Number of gears (forward / reverse)   2 / 2                                                                                                                                                                                       |           |
| Aax. travel speed (may vary according to applicable regulations) 31 km/h                                                                                                                                                          |           |
| Parking brake Automatic Negative Han                                                                                                                                                                                              | d-brake   |
| iervice brake Oil bath                                                                                                                                                                                                            |           |
| Gradeability - laden 48 %                                                                                                                                                                                                         |           |
| tydraulics                                                                                                                                                                                                                        |           |
| łydraulic pump type Load sensing pum                                                                                                                                                                                              | p         |
| lydraulic flow - Pressure 180 l/min - 270 Bar                                                                                                                                                                                     |           |
| ank capacities                                                                                                                                                                                                                    |           |
| ingine oil 13 l                                                                                                                                                                                                                   |           |
| Iydraulic oil 148 l                                                                                                                                                                                                               |           |
| iuel tank 147 l                                                                                                                                                                                                                   |           |
| Diesel Exhaust fluid (AdBlue® type) 12 l                                                                                                                                                                                          |           |
|                                                                                                                                                                                                                                   |           |
| Noise and vibration                                                                                                                                                                                                               |           |
| Noise and vibration<br>Noise at driving position (LpA) 79.7 dB(A)                                                                                                                                                                 |           |
|                                                                                                                                                                                                                                   |           |
| Joise at driving position (LpA) 79.7 dB(A)                                                                                                                                                                                        |           |
| Noise at driving position (LpA)   79.7 dB(A)     Noise to environment (LwA)   103 dB(A)                                                                                                                                           | el 2      |
| Noise at driving position (LpA)   79.7 dB(A)     Noise to environment (LwA)   103 dB(A)     Aliscellaneous   103 dB(A)                                                                                                            | el 2      |

## Dimensional drawing