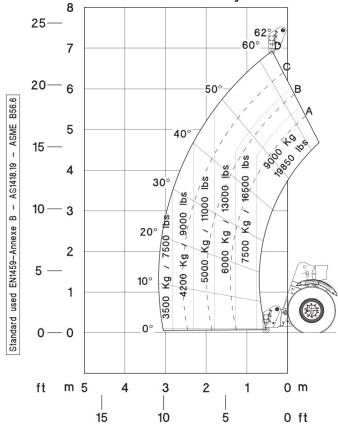

## Load chart

20 - 6 18.3-5.5 5 15 -10 - 3

Machine on stabs with jib Metric

Siège Social 430 rue de l'Aubinière - 44150 Ancenis Cedex - France Tel: +33(0)2 40 09 10 11 - Fax: +33 (0)2 40 09 10 97 www.manitou.com