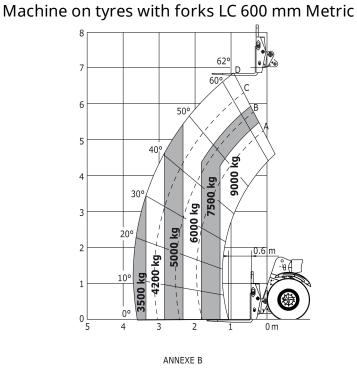

## Load chart

20 - 6 18.3-5.5 5 15 -10 - 3

Machine on stabs with jib Metric

Siège Social 430 rue de l'Aubinière - 44150 Ancenis Cedex - France Tel: +33(0)2 40 09 10 11 - Fax: +33 (0)2 40 09 10 97 www.manitou.com