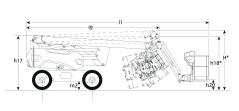

## **Dimensional drawing**

- Peut varier suivant la dimension du panier Can varies depending basket dimensions
- H = Hauteur minimale pour repliage pendulaire Minimum height for Jib folding

| anier (mm) | 1500x765 | 1800x765 |
|------------|----------|----------|
| H (mm)     | 2715     | 2835     |

# 200 ATJ **E**

| Capacities                                               |         | Metric                                                                                                               |
|----------------------------------------------------------|---------|----------------------------------------------------------------------------------------------------------------------|
| Working height                                           | h21     | 20 m                                                                                                                 |
| Platform height*                                         | h7      | 18 m                                                                                                                 |
| Max. outreach                                            | 14      | 11.57 m                                                                                                              |
| Overhang                                                 | 15      | 7.9 m                                                                                                                |
| Pendular arm rotation (top / bottom)                     |         | 65 ° / -60 °                                                                                                         |
| Platform capacity                                        | Q       | 230 kg                                                                                                               |
| Turret rotation                                          |         | 350 °                                                                                                                |
| Platform rotation (right / left)                         |         | 90 ° / 90 °                                                                                                          |
| Number of people (inside / outside)                      |         | 2/2                                                                                                                  |
| Weight and dimensions                                    |         |                                                                                                                      |
| Platform weight*                                         |         | 7100 kg                                                                                                              |
| Platform dimensions (length x width)                     | lp / ep | 1.5 m x 0.75 m                                                                                                       |
| Overall width                                            | b1      | 2.32 m                                                                                                               |
| Overall length                                           | I1      | 8.34 m                                                                                                               |
| Overall height                                           | h17     | 2.46 m                                                                                                               |
| Overall length (stowed)                                  | 19      | 6.06 m                                                                                                               |
| Overall height (stowed)                                  | h18     | 2.71 m                                                                                                               |
| Floor height (access)                                    | h20     | 0.4 m                                                                                                                |
| Counterweight offset (turret at 90°)                     | a7      | 0.64 m                                                                                                               |
| Internal turning radius (over tyres)                     | b13     | 2.42 m                                                                                                               |
| Outer turning radius                                     | Wa3     | 5.31 m                                                                                                               |
| Ground clearance at centre of wheelbase                  | m2      | 0.38 m                                                                                                               |
| Wheelbase                                                | У       | 2.3 m                                                                                                                |
| Performances                                             | ,       |                                                                                                                      |
| Drive speed - stowed                                     |         | 5.3 km/h                                                                                                             |
| Drive speed - raised                                     |         | 0.7 km/h                                                                                                             |
| Gradeability                                             |         | 45 %                                                                                                                 |
| Permissible leveling                                     |         | 4°                                                                                                                   |
| Wheels                                                   |         | ·                                                                                                                    |
| Tyres type                                               |         | Solid non-marking tires                                                                                              |
| Drive wheels (front / rear)                              |         | 2/2                                                                                                                  |
| Steering wheels (front / rear)                           |         | 2/0                                                                                                                  |
| Braking wheels (front / rear)                            |         | 0/2                                                                                                                  |
| Engine/Battery                                           |         | 0/2                                                                                                                  |
| Battery / Batteries capacity                             |         | 48 V / 460 Ah                                                                                                        |
| Integrated charger (V / Ah)                              |         | 48 V / 60 Ah                                                                                                         |
| Miscellaneous                                            |         | 40 V / 00 AIT                                                                                                        |
| Ground Pressure                                          |         | 10.9 daN/cm²                                                                                                         |
| Hydraulic Pressure                                       |         | 240 Bar                                                                                                              |
|                                                          |         | 240 Bar<br>25 l                                                                                                      |
| Hydraulic tank capacity  Standards compliance            |         | 251                                                                                                                  |
| Standards compliance This machine is in compliance with: |         | European directives: 2006/42/EC- Machinery<br>(revised EN280:2013) - 2004/108/EC (EMC) -<br>2006/95/EC (Low voltage) |