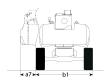

## **Dimensional drawing**

- Peut varier suivant la dimension du panier Can varies depending basket dimensions
- H = Hauteur minimale pour repliage pendulaire Minimum height for Jib folding

| anier (mm) | 1500x765 | 1800x765 |
|------------|----------|----------|
| H (mm)     | 2715     | 2835     |

# 200 ATJ **E**

| Capacities                                               |         | Metric                                                                                                               |
|----------------------------------------------------------|---------|----------------------------------------------------------------------------------------------------------------------|
| Working height                                           | h21     | 20 m                                                                                                                 |
| Platform height*                                         | h7      | 18 m                                                                                                                 |
| Max. outreach                                            | 14      | 11.57 m                                                                                                              |
| Overhang                                                 | 15      | 7.9 m                                                                                                                |
| Pendular arm rotation (top / bottom)                     |         | 65 ° / -60 °                                                                                                         |
| Platform capacity                                        | Q       | 230 kg                                                                                                               |
| Turret rotation                                          |         | 350 °                                                                                                                |
| Platform rotation (right / left)                         |         | 90 ° / 90 °                                                                                                          |
| Number of people (inside / outside)                      |         | 2/2                                                                                                                  |
| Weight and dimensions                                    |         |                                                                                                                      |
| Platform weight*                                         |         | 7100 kg                                                                                                              |
| Platform dimensions (length x width)                     | lp / ep | 1.5 m x 0.75 m                                                                                                       |
| Overall width                                            | b1      | 2.32 m                                                                                                               |
| Overall length                                           | I1      | 8.34 m                                                                                                               |
| Overall height                                           | h17     | 2.46 m                                                                                                               |
| Overall length (stowed)                                  | 19      | 6.06 m                                                                                                               |
| Overall height (stowed)                                  | h18     | 2.71 m                                                                                                               |
| Floor height (access)                                    | h20     | 0.4 m                                                                                                                |
| Counterweight offset (turret at 90°)                     | a7      | 0.64 m                                                                                                               |
| Internal turning radius (over tyres)                     | b13     | 2.42 m                                                                                                               |
| Outer turning radius                                     | Wa3     | 5.31 m                                                                                                               |
| Ground clearance at centre of wheelbase                  | m2      | 0.38 m                                                                                                               |
| Wheelbase                                                | У       | 2.3 m                                                                                                                |
| Performances                                             | ,       |                                                                                                                      |
| Drive speed - stowed                                     |         | 5.3 km/h                                                                                                             |
| Drive speed - raised                                     |         | 0.7 km/h                                                                                                             |
| Gradeability                                             |         | 45 %                                                                                                                 |
| Permissible leveling                                     |         | 4°                                                                                                                   |
| Wheels                                                   |         | ·                                                                                                                    |
| Tyres type                                               |         | Solid non-marking tires                                                                                              |
| Drive wheels (front / rear)                              |         | 2/2                                                                                                                  |
| Steering wheels (front / rear)                           |         | 2/0                                                                                                                  |
| Braking wheels (front / rear)                            |         | 0/2                                                                                                                  |
| Engine/Battery                                           |         | 0/2                                                                                                                  |
| Battery / Batteries capacity                             |         | 48 V / 460 Ah                                                                                                        |
| Integrated charger (V / Ah)                              |         | 48 V / 60 Ah                                                                                                         |
| Miscellaneous                                            |         | 40 V / 00 AIT                                                                                                        |
| Ground Pressure                                          |         | 10.9 daN/cm²                                                                                                         |
| Hydraulic Pressure                                       |         | 240 Bar                                                                                                              |
|                                                          |         | 240 Bar<br>25 l                                                                                                      |
| Hydraulic tank capacity  Standards compliance            |         | 251                                                                                                                  |
| Standards compliance This machine is in compliance with: |         | European directives: 2006/42/EC- Machinery<br>(revised EN280:2013) - 2004/108/EC (EMC) -<br>2006/95/EC (Low voltage) |