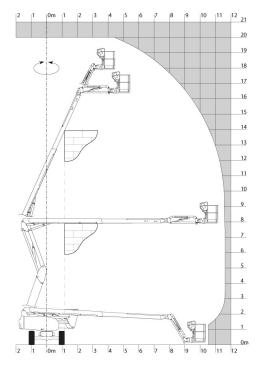

|
|                                                          |         | 240 Bar<br>25 l                                                                                                      |
| Hydraulic tank capacity  Standards compliance            |         | 251                                                                                                                  |
| Standards compliance This machine is in compliance with: |         | European directives: 2006/42/EC- Machinery<br>(revised EN280:2013) - 2004/108/EC (EMC) -<br>2006/95/EC (Low voltage) |

<sup>\*</sup>Varies according to options and standards of the country to which the machine is delivered

# Load chart

### Load Chart metric



## **Dimensional drawing**







- Peut varier suivant la dimension du panier Can varies depending basket dimensions
- H = Hauteur minimale pour repliage pendulaire Minimum height for Jib folding

| anier (mm) | 1500x765 | 1800x765 |
|------------|----------|----------|
| H (mm)     | 2715     | 2835     |

### **Equipment**

#### Standard

230V Predisposition

4 simultaneous movements

4 wheel drive

Audible alarm and illuminated indicator lamp (leveling, overload, lowering)

Backup electrical pump

CAN bus technology

Centralized recharging of battery

Dead man pedal

Differential locking on rear axle

Easy Manager

Emergency stop button in platform and on frame

Flat Led Rotating Beacon

Fully galvanized basket with demountable floor

Integrated diagnostic assistance

Large color scr