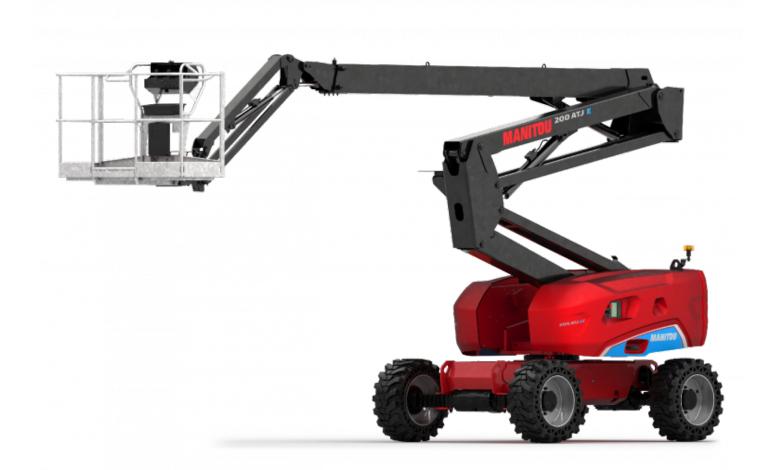

Technical sheet:

# 200 ATJ **E**

| Capacities                                               |         | Metric                                                                                                               |
|----------------------------------------------------------|---------|----------------------------------------------------------------------------------------------------------------------|
| Working height                                           | h21     | 20 m                                                                                                                 |
| Platform height*                                         | h7      | 18 m                                                                                                                 |
| Max. outreach                                            | 14      | 11.57 m                                                                                                              |
| Overhang                                                 | 15      | 7.9 m                                                                                                                |
| Pendular arm rotation (top / bottom)                     |         | 65 ° / -60 °                                                                                                         |
| Platform capacity                                        | Q       | 230 kg                                                                                                               |
| Turret rotation                                          |         | 350 °                                                                                                                |
| Platform rotation (right / left)                         |         | 90 ° / 90 °                                                                                                          |
| Number of people (inside / outside)                      |         | 2/2                                                                                                                  |
| Weight and dimensions                                    |         |                                                                                                                      |
| Platform weight*                                         |         | 7100 kg                                                                                                              |
| Platform dimensions (length x width)                     | lp / ep | 1.5 m x 0.75 m                                                                                                       |
| Overall width                                            | b1      | 2.32 m                                                                                                               |
| Overall length                                           | I1      | 8.34 m                                                                                                               |
| Overall height                                           | h17     | 2.46 m                                                                                                               |
| Overall length (stowed)                                  | 19      | 6.06 m                                                                                                               |
| Overall height (stowed)                                  | h18     | 2.71 m                                                                                                               |
| Floor height (access)                                    | h20     | 0.4 m                                                                                                                |
| Counterweight offset (turret at 90°)                     | a7      | 0.64 m                                                                                                               |
| Internal turning radius (over tyres)                     | b13     | 2.42 m                                                                                                               |
| Outer turning radius                                     | Wa3     | 5.31 m                                                                                                               |
| Ground clearance at centre of wheelbase                  | m2      | 0.38 m                                                                                                               |
| Wheelbase                                                | У       | 2.3 m                                                                                                                |
| Performances                                             | ,       |                                                                                                                      |
| Drive speed - stowed                                     |         | 5.3 km/h                                                                                                             |
| Drive speed - raised                                     |         | 0.7 km/h                                                                                                             |
| Gradeability                                             |         | 45 %                                                                                                                 |
| Permissible leveling                                     |         | 4°                                                                                                                   |
| Wheels                                                   |         | ·                                                                                                                    |
| Tyres type                                               |         | Solid non-marking tires                                                                                              |
| Drive wheels (front / rear)                              |         | 2/2                                                                                                                  |
| Steering wheels (front / rear)                           |         | 2/0                                                                                                                  |
| Braking wheels (front / rear)                            |         | 0/2                                                                                                                  |
| Engine/Battery                                           |         | 0/2                                                                                                                  |
| Battery / Batteries capacity                             |         | 48 V / 460 Ah                                                                                                        |
| Integrated charger (V / Ah)                              |         | 48 V / 60 Ah                                                                                                         |
| Miscellaneous                                            |         | 40 V / 00 AIT                                                                                                        |
| Ground Pressure                                          |         | 10.9 daN/cm²                                                                                                         |
| Hydraulic Pressure                                       |         | 240 Bar                                                                                                              |
|                                                          |         | 240 Bar<br>25 l                                                                                                      |
| Hydraulic tank capacity  Standards compliance            |         | 251                                                                                                                  |
| Standards compliance This machine is in compliance with: |         | European directives: 2006/42/EC- Machinery<br>(revised EN280:2013) - 2004/108/EC (EMC) -<br>2006/95/EC (Low voltage) |