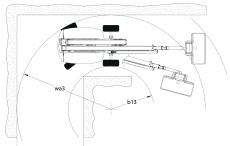

# 200 ATJ **E**

| Capacities                                               |         | Metric                                                                                                               |
|----------------------------------------------------------|---------|----------------------------------------------------------------------------------------------------------------------|
| Working height                                           | h21     | 20 m                                                                                                                 |
| Platform height*                                         | h7      | 18 m                                                                                                                 |
| Max. outreach                                            | 14      | 11.57 m                                                                                                              |
| Overhang                                                 | 15      | 7.9 m                                                                                                                |
| Pendular arm rotation (top / bottom)                     |         | 65 ° / -60 °                                                                                                         |
| Platform capacity                                        | Q       | 230 kg                                                                                                               |
| Turret rotation                                          |         | 350 °                                                                                                                |
| Platform rotation (right / left)                         |         | 90 ° / 90 °                                                                                                          |
| Number of people (inside / outside)                      |         | 2/2                                                                                                                  |
| Weight and dimensions                                    |         |                                                                                                                      |
| Platform weight*                                         |         | 7100 kg                                                                                                              |
| Platform dimensions (length x width)                     | lp / ep | 1.5 m x 0.75 m                                                                                                       |
| Overall width                                            | b1      | 2.32 m                                                                                                               |
| Overall length                                           | I1      | 8.34 m                                                                                                               |
| Overall height                                           | h17     | 2.46 m                                                                                                               |
| Overall length (stowed)                                  | 19      | 6.06 m                                                                                                               |
| Overall height (stowed)                                  | h18     | 2.71 m                                                                                                               |
| Floor height (access)                                    | h20     | 0.4 m                                                                                                                |
| Counterweight offset (turret at 90°)                     | a7      | 0.64 m                                                                                                               |
| Internal turning radius (over tyres)                     | b13     | 2.42 m                                                                                                               |
| Outer turning radius                                     | Wa3     | 5.31 m                                                                                                               |
| Ground clearance at centre of wheelbase                  | m2      | 0.38 m                                                                                                               |
| Wheelbase                                                | У       | 2.3 m                                                                                                                |
| Performances                                             | ,       |                                                                                                                      |
| Drive speed - stowed                                     |         | 5.3 km/h                                                                                                             |
| Drive speed - raised                                     |         | 0.7 km/h                                                                                                             |
| Gradeability                                             |         | 45 %                                                                                                                 |
| Permissible leveling                                     |         | 4°                                                                                                                   |
| Wheels                                                   |         | ·                                                                                                                    |
| Tyres type                                               |         | Solid non-marking tires                                                                                              |
| Drive wheels (front / rear)                              |         | 2/2                                                                                                                  |
| Steering wheels (front / rear)                           |         | 2/0                                                                                                                  |
| Braking wheels (front / rear)                            |         | 0/2                                                                                                                  |
| Engine/Battery                                           |         | 0/2                                                                                                                  |
| Battery / Batteries capacity                             |         | 48 V / 460 Ah                                                                                                        |
| Integrated charger (V / Ah)                              |         | 48 V / 60 Ah                                                                                                         |
| Miscellaneous                                            |         | 40 V / 00 AIT                                                                                                        |
| Ground Pressure                                          |         | 10.9 daN/cm²                                                                                                         |
| Hydraulic Pressure                                       |         | 240 Bar                                                                                                              |
|                                                          |         | 240 Bar<br>25 l                                                                                                      |
| Hydraulic tank capacity  Standards compliance            |         | 251                                                                                                                  |
| Standards compliance This machine is in compliance with: |         | European directives: 2006/42/EC- Machinery<br>(revised EN280:2013) - 2004/108/EC (EMC) -<br>2006/95/EC (Low voltage) |