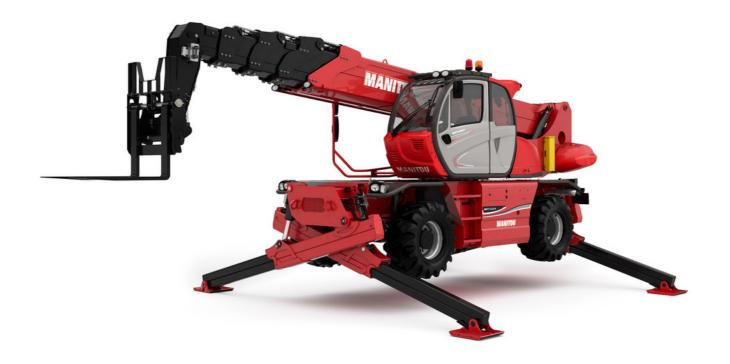

## **Technical sheet**

## **MRT 2470 PRIVILEGE PLUS**

## **Rotating Telehandlers**

| Capacities                                   | Metric                               |
|----------------------------------------------|--------------------------------------|
| Max. capacity                                | 7000 kg                              |
| Max. lift height                             | 24.80 m                              |
| Max. reach                                   | 20.50 m                              |
| Dimensions                                   |                                      |
| l2 - Length to fork heel                     | 7.55 m                               |
| l1 - Overall length                          | 8.75 m                               |
| b1 - Overall machine width                   | 2.49 m                               |
| b7 - Overall width with stabilisers extended | 6.25 m                               |
| h17 - Overall height                         | 3.05 m                               |
| Wa3 Frame outer turning radius               | 6.50 m                               |
| m4 - Machine ground clearance                | 0.35 m                               |
| a4 - Tilt-up angle                           | 12.30 °                              |
| a5 - Tilt-down angle                         | 108.70 °                             |
| Standard tyres                               | Pneumatic                            |
| Standard forks                               | 1200 x 130 x 60                      |
| Weight                                       | 21760 kg                             |
| Stabilisers                                  |                                      |
| Туре                                         | Telescopic Duplex                    |
| Controls                                     | Individual or Simultaneous           |
| Engine                                       |                                      |
| Brand                                        | Mercedes                             |
| Environmental standards                      | OM 934 E4-5 - Stage 4 / Final Tier 4 |
| Power                                        | 176 hp / 129 kW                      |
| Max. torque                                  | 750 Nm at 1500 rpm                   |
| Number of cylinders - Capacity               | 4 - 5130 cm <sup>3</sup>             |
| Injection                                    | Direct                               |
| Cooling                                      | by Water                             |
| Transmission                                 |                                      |
| Туре                                         | Hydrostatic                          |
| Drawbar pull                                 | 9500 daN                             |
| Parking brake                                | Automatic negative parking brake     |
| Service brake                                | Hydraulic                            |
| Hydraulics                                   |                                      |
| Type of pump                                 | Variable Flow                        |
| Hydraulic flow rate                          | 180 l/min                            |
| Pressure                                     | 350 bar                              |
| Tank capacities                              |                                      |
| Hydraulic oil                                | 290                                  |
| Fuel                                         | 290 I                                |
| AdBlue Diesel Exhaust Fluid (DEF)            | 57                                   |
| Noise & vibration                            |                                      |
| Noise at driving position (LpA)              | 79.70 dB(A)                          |
| Noise to environment (LwA)                   | 108 dB(A)                            |
| • •                                          |                                      |