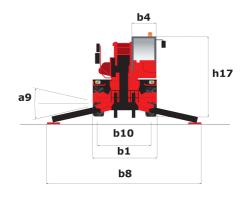

| Other data                                   |  |
|----------------------------------------------|--|
| l12 - Overall length at stabilisers          |  |
| b7 - Overall width with stabilisers extended |  |
| b4 - Overall cab width                       |  |
| l14 - Length of frame                        |  |
| y - Wheelbase                                |  |
| a9 - Levelling corrector                     |  |
| a4 - Tilt-up angle                           |  |
| a5 - Tilt-down angle                         |  |
| a7 - Counterweight offset (turret at 90°)    |  |
| b10 - Front wheel gauge (middle of wheels)   |  |
| b11 - Rear wheel gauge (middle of wheels)    |  |
| Wa1 - Outer turning radius (with forks)      |  |
| b15- Inside turning radius                   |  |
|                                              |  |

| Metric   |
|----------|
| 5.27 m   |
| 6.25 m   |
| 0.99 m   |
| 5.60 m   |
| 3.25 m   |
| 8 °      |
| 12.30 °  |
| 108.70 ° |
| 3.50 m   |
| 2.05 m   |
| 2.05 m   |
| 6.50 m   |
| 1.50 m   |

Siège Social 430 rue de l'Aubinière - 44150 Ancenis Cedex - France Tel: +33(0)2 40 09 10 11 - Fax: +33 (0)2 40 09 10 97 www.manitou.com