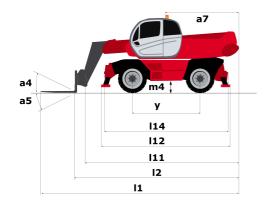

| Other data                                   |  |
|----------------------------------------------|--|
| l12 - Overall length at stabilisers          |  |
| b7 - Overall width with stabilisers extended |  |
| b4 - Overall cab width                       |  |
| l14 - Length of frame                        |  |
| y - Wheelbase                                |  |
| a9 - Levelling corrector                     |  |
| a4 - Tilt-up angle                           |  |
| a5 - Tilt-down angle                         |  |
| a7 - Counterweight offset (turret at 90°)    |  |
| b10 - Front wheel gauge (middle of wheels)   |  |
| b11 - Rear wheel gauge (middle of wheels)    |  |
| Wa1 - Outer turning radius (with forks)      |  |
| b15- Inside turning radius                   |  |
|                                              |  |

| Metric   |
|----------|
| 5.27 m   |
| 6.25 m   |
| 0.99 m   |
| 5.60 m   |
| 3.25 m   |
| 8 °      |
| 12.30 °  |
| 108.70 ° |
| 3.50 m   |
| 2.05 m   |
| 2.05 m   |
| 6.50 m   |
| 1.50 m   |

Siège Social 430 rue de l'Aubinière - 44150 Ancenis Cedex - France Tel: +33(0)2 40 09 10 11 - Fax: +33 (0)2 40 09 10 97 www.manitou.com