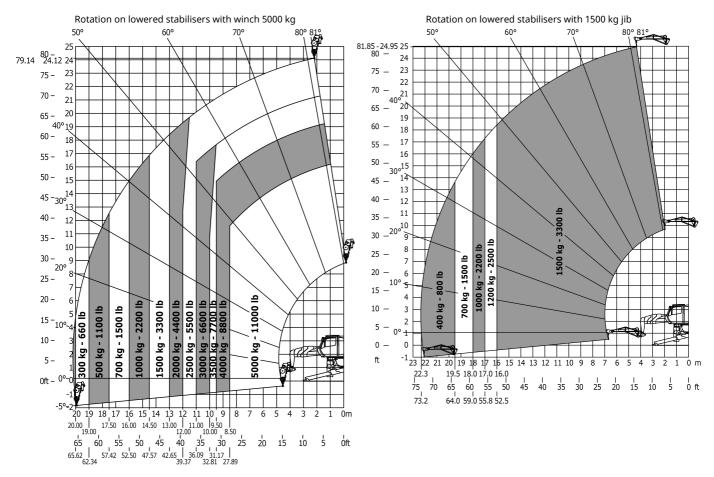

## **Rotating Telehandlers**

| Capacities                                   | Metric                               |
|----------------------------------------------|--------------------------------------|
| Max. capacity                                | 7000 kg                              |
| Max. lift height                             | 24.80 m                              |
| Max. reach                                   | 20.50 m                              |
| Dimensions                                   |                                      |
| l2 - Length to fork heel                     | 7.55 m                               |
| l1 - Overall length                          | 8.75 m                               |
| b1 - Overall machine width                   | 2.49 m                               |
| b7 - Overall width with stabilisers extended | 6.25 m                               |
| h17 - Overall height                         | 3.05 m                               |
| Wa3 Frame outer turning radius               | 6.50 m                               |
| m4 - Machine ground clearance                | 0.35 m                               |
| a4 - Tilt-up angle                           | 12.30 °                              |
| a5 - Tilt-down angle                         | 108.70 °                             |
| Standard tyres                               | Pneumatic                            |
| Standard forks                               | 1200 x 130 x 60                      |
| Weight                                       | 21760 kg                             |
| Stabilisers                                  |                                      |
| Туре                                         | Telescopic Duplex                    |
| Controls                                     | Individual or Simultaneous           |
| Engine                                       |                                      |
| Brand                                        | Mercedes                             |
| Environmental standards                      | OM 934 E4-5 - Stage 4 / Final Tier 4 |
| Power                                        | 176 hp / 129 kW                      |
| Max. torque                                  | 750 Nm at 1500 rpm                   |
| Number of cylinders - Capacity               | 4 - 5130 cm <sup>3</sup>             |
| Injection                                    | Direct                               |
| Cooling                                      | by Water                             |
| Transmission                                 |                                      |
| Туре                                         | Hydrostatic                          |
| Drawbar pull                                 | 9500 daN                             |
| Parking brake                                | Automatic negative parking brake     |
| Service brake                                | Hydraulic                            |
| Hydraulics                                   |                                      |
| Type of pump                                 | Variable Flow                        |
| Hydraulic flow rate                          | 180 l/min                            |
| Pressure                                     | 350 bar                              |
| Tank capacities                              |                                      |
| Hydraulic oil                                | 290                                  |
| Fuel                                         | 290 I                                |
| AdBlue Diesel Exhaust Fluid (DEF)            | 57                                   |
| Noise & vibration                            |                                      |
| Noise at driving position (LpA)              | 79.70 dB(A)                          |
| Noise to environment (LwA)                   | 108 dB(A)                            |
| • •                                          |                                      |