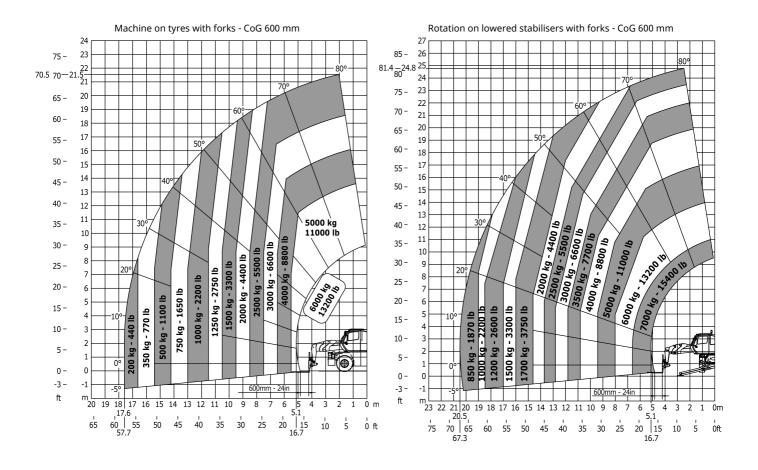

## **Rotating Telehandlers**

| Capacities                                   | Metric                               |
|----------------------------------------------|--------------------------------------|
| Max. capacity                                | 7000 kg                              |
| Max. lift height                             | 24.80 m                              |
| Max. reach                                   | 20.50 m                              |
| Dimensions                                   |                                      |
| l2 - Length to fork heel                     | 7.55 m                               |
| l1 - Overall length                          | 8.75 m                               |
| b1 - Overall machine width                   | 2.49 m                               |
| b7 - Overall width with stabilisers extended | 6.25 m                               |
| h17 - Overall height                         | 3.05 m                               |
| Wa3 Frame outer turning radius               | 6.50 m                               |
| m4 - Machine ground clearance                | 0.35 m                               |
| a4 - Tilt-up angle                           | 12.30 °                              |
| a5 - Tilt-down angle                         | 108.70 °                             |
| Standard tyres                               | Pneumatic                            |
| Standard forks                               | 1200 x 130 x 60                      |
| Weight                                       | 21760 kg                             |
| Stabilisers                                  |                                      |
| Туре                                         | Telescopic Duplex                    |
| Controls                                     | Individual or Simultaneous           |
| Engine                                       |                                      |
| Brand                                        | Mercedes                             |
| Environmental standards                      | OM 934 E4-5 - Stage 4 / Final Tier 4 |
| Power                                        | 176 hp / 129 kW                      |
| Max. torque                                  | 750 Nm at 1500 rpm                   |
| Number of cylinders - Capacity               | 4 - 5130 cm <sup>3</sup>             |
| Injection                                    | Direct                               |
| Cooling                                      | by Water                             |
| Transmission                                 |                                      |
| Туре                                         | Hydrostatic                          |
| Drawbar pull                                 | 9500 daN                             |
| Parking brake                                | Automatic negative parking brake     |
| Service brake                                | Hydraulic                            |
| Hydraulics                                   |                                      |
| Type of pump                                 | Variable Flow                        |
| Hydraulic flow rate                          | 180 l/min                            |
| Pressure                                     | 350 bar                              |
| Tank capacities                              |                                      |
| Hydraulic oil                                | 290                                  |
| Fuel                                         | 290 I                                |
| AdBlue Diesel Exhaust Fluid (DEF)            | 57                                   |
| Noise & vibration                            |                                      |
| Noise at driving position (LpA)              | 79.70 dB(A)                          |
| Noise to environment (LwA)                   | 108 dB(A)                            |
| • •                                          |                                      |