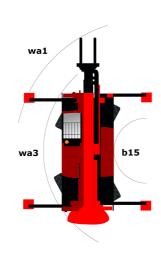

| Other data                                   |  |
|----------------------------------------------|--|
| l12 - Overall length at stabilisers          |  |
| b7 - Overall width with stabilisers extended |  |
| b4 - Overall cab width                       |  |
| l14 - Length of frame                        |  |
| y - Wheelbase                                |  |
| a9 - Levelling corrector                     |  |
| a4 - Tilt-up angle                           |  |
| a5 - Tilt-down angle                         |  |
| a7 - Counterweight offset (turret at 90°)    |  |
| b10 - Front wheel gauge (middle of wheels)   |  |
| b11 - Rear wheel gauge (middle of wheels)    |  |
| Wa1 - Outer turning radius (with forks)      |  |
| b15- Inside turning radius                   |  |
|                                              |  |

| Metric   |
|----------|
| 5.27 m   |
| 6.25 m   |
| 0.99 m   |
| 5.60 m   |
| 3.25 m   |
| 8 °      |
| 12.30 °  |
| 108.70 ° |
| 3.50 m   |
| 2.05 m   |
| 2.05 m   |
| 6.50 m   |
| 1.50 m   |

Siège Social 430 rue de l'Aubinière - 44150 Ancenis Cedex - France Tel: +33(0)2 40 09 10 11 - Fax: +33 (0)2 40 09 10 97 www.manitou.com