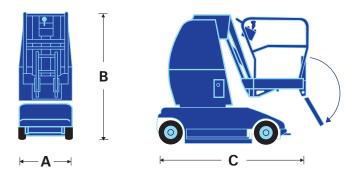

## MB20N/26 mast boom specifications

|                                    | MB20N                                  | MB26               |
|------------------------------------|----------------------------------------|--------------------|
| max. working height                | 8.0m                                   | 10.0m              |
| max. platform height               | 6.0m                                   | 8.0m               |
| max. drive height                  | 6.0m                                   | 8.0m               |
| max. working outreach              | 2.6m                                   | 3.0m               |
| platform capacity (SWL)            | 215kg                                  | 215kg              |
| platform size                      | 0.78m x 0.73m                          | 0.78m x 0.73m      |
| width A                            | 0.81m                                  | 0.99m              |
| stowed height B                    | 1.98m                                  | 1.98m              |
| stowed length c                    | 2.43m                                  | 2.8m               |
| gross weight                       | 2,570kg                                | 2,672kg            |
| drive speed - stowed<br>- elevated | 3.0km/h<br>0.7km/h                     | 3.0km/h<br>0.7km/h |
| gradeability                       | 14°/ 25%                               | 14°/25%            |
| inside turning radius              | 0.3m                                   | 0.3m               |
| outside turning radius             | 1.85m                                  | 2.1m               |
| tail swing                         | 250mm                                  | 140mm              |
| jib arc                            | 138°                                   | 138°               |
| mast rotation                      | 360° (non-continuous)                  |                    |
| control system                     | smooth, one-hand proportional controls |                    |
| power source                       | 4 x 6V x 375 AH batteries              |                    |