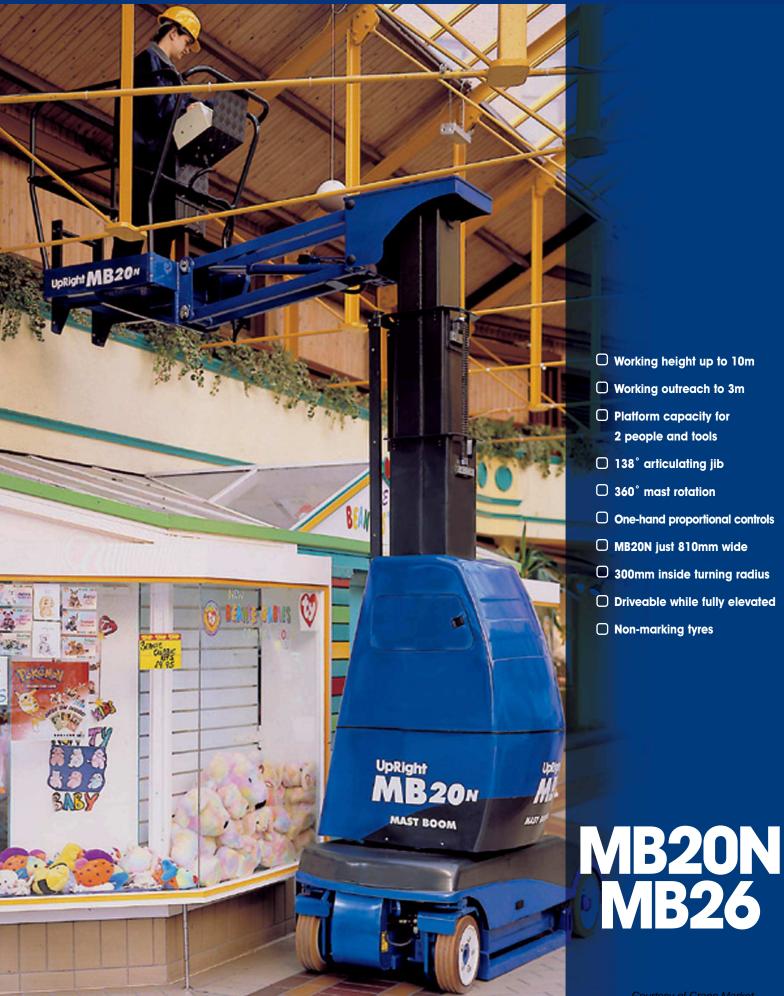

## MB20N/26 mast boom specifications

|                                    | MB20N                                  | MB26               |
|------------------------------------|----------------------------------------|--------------------|
| max. working height                | 8.0m                                   | 10.0m              |
| max. platform height               | 6.0m                                   | 8.0m               |
| max. drive height                  | 6.0m                                   | 8.0m               |
| max. working outreach              | 2.6m                                   | 3.0m               |
| platform capacity (SWL)            | 215kg                                  | 215kg              |
| platform size                      | 0.78m x 0.73m                          | 0.78m x 0.73m      |
| width A                            | 0.81m                                  | 0.99m              |
| stowed height B                    | 1.98m                                  | 1.98m              |
| stowed length c                    | 2.43m                                  | 2.8m               |
| gross weight                       | 2,570kg                                | 2,672kg            |
| drive speed - stowed<br>- elevated | 3.0km/h<br>0.7km/h                     | 3.0km/h<br>0.7km/h |
| gradeability                       | 14°/ 25%                               | 14°/25%            |
| inside turning radius              | 0.3m                                   | 0.3m               |
| outside turning radius             | 1.85m                                  | 2.1m               |
| tail swing                         | 250mm                                  | 140mm              |
| jib arc                            | 138°                                   | 138°               |
| mast rotation                      | 360° (non-continuous)                  |                    |
| control system                     | smooth, one-hand proportional controls |                    |
| power source                       | 4 x 6V x 375 AH batteries              |                    |