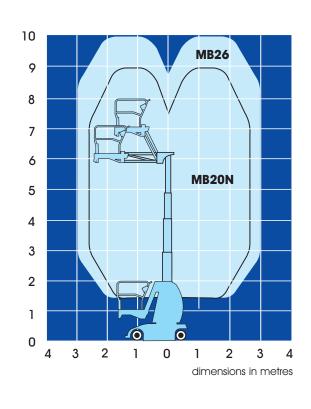

## MB20N/26 mast boom specifications

|                                    | MB20N                                  | MB26               |
|------------------------------------|----------------------------------------|--------------------|
| max. working height                | 8.0m                                   | 10.0m              |
| max. platform height               | 6.0m                                   | 8.0m               |
| max. drive height                  | 6.0m                                   | 8.0m               |
| max. working outreach              | 2.6m                                   | 3.0m               |
| platform capacity (SWL)            | 215kg                                  | 215kg              |
| platform size                      | 0.78m x 0.73m                          | 0.78m x 0.73m      |
| width A                            | 0.81m                                  | 0.99m              |
| stowed height B                    | 1.98m                                  | 1.98m              |
| stowed length c                    | 2.43m                                  | 2.8m               |
| gross weight                       | 2,570kg                                | 2,672kg            |
| drive speed - stowed<br>- elevated | 3.0km/h<br>0.7km/h                     | 3.0km/h<br>0.7km/h |
| gradeability                       | 14°/ 25%                               | 14°/25%            |
| inside turning radius              | 0.3m                                   | 0.3m               |
| outside turning radius             | 1.85m                                  | 2.1m               |
| tail swing                         | 250mm                                  | 140mm              |
| jib arc                            | 138°                                   | 138°               |
| mast rotation                      | 360° (non-continuous)                  |                    |
| control system                     | smooth, one-hand proportional controls |                    |
| power source                       | 4 x 6V x 375 AH batteries              |                    |